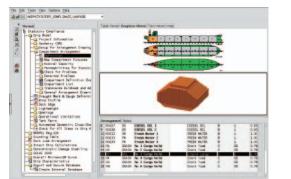

## Ship model confirmation

Statutory Compliance Manager will check and confirm the accuracy of the NAPA 3D model, including the hull geometry, compartments and other data, as well as confirm that the model is compatible with Statutory Compliance Manager.