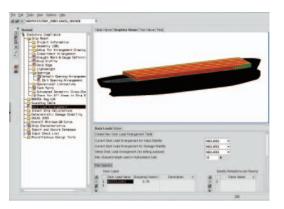

# Complete calculation of all elements of ship performance capability

◇Intact Stability Calculation (2008 IS Code) (including timber deck cargo loading)

Congitudinal strength calculation (including CSR-based calculation)