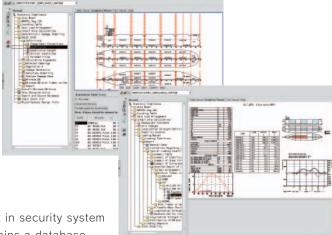

## Secure exportable database

Statutory Compliance Manager's built in security system ensures that even if a third-party obtains a database exported from the software, they will be unable to access the information contained within.