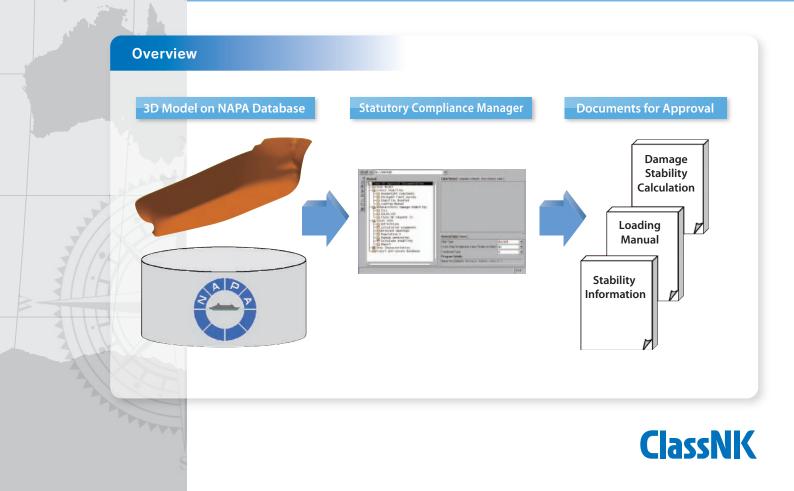

## Key Features

Easy to use - even without training
Statutory compliant calculations on 3D models
Easy creation of documents for approval

PrimeShip-NAPA Manager, called Statutory Compliance Manager in NAPA systems, is a NAPA-based application tool for carrying out statutory compliance calculations on NAPA 3D models, and can be used to create intact/damage stability booklets and loading manuals.

## Ship model confirmation

Statutory Compliance Manager will check and confirm the accuracy of the NAPA 3D model, including the hull geometry, compartments and other data, as well as confirm that the model is compatible with Statutory Compliance Manager.

# Creation of final calculation booklet

Stability Information for the master
 Loading Manual
 Damage Stability Calculation
 Grain Loading Manual