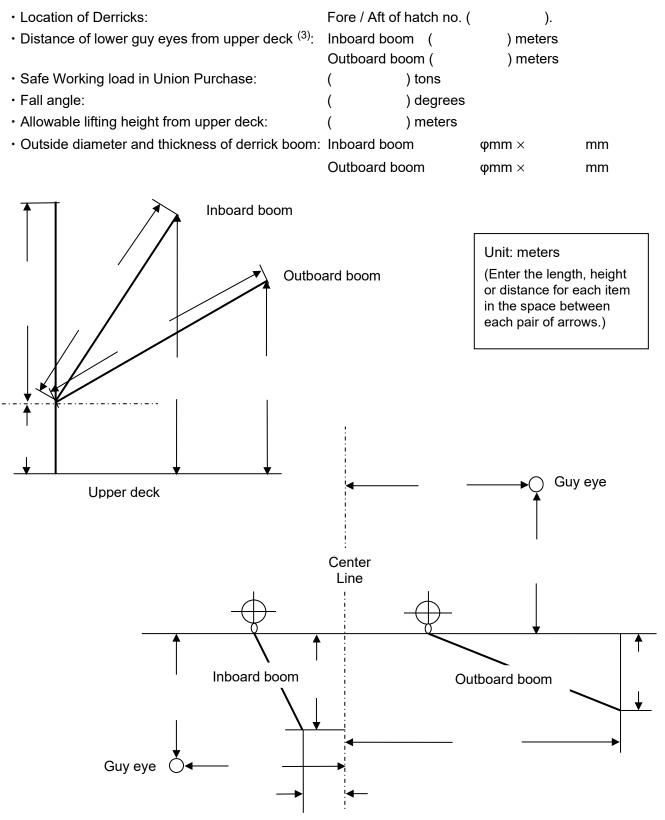

# Datasheet for Union Purchase (1) (2)

Remarks:

(1)This form is to be prepared separately for each gang.

(2)Camber, sheer, trim, and heel are to be ignored.

(3)Enter the value 0 meters in cases where the guy eye is fixed to the upper deck.