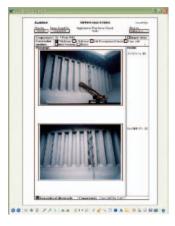

#### Extensive and up to date

PrimeShip-HULLCare provides users with the most up-to-date information available, including:

- ♦ Thickness measurement records and measurement points
- ♦ Photographs for condition assessment
- ♦ Specifications and plans for repairs
- ♦ Specifications for paint maintenance
- ♦ Condition Assessment Scheme (CAS) reports
- ♦ IACS S31 Requirements (Hold frame replacement requirements for existing bulk carriers)

Color-coded diminution of measured points

corroded parts.

Repair plan/paint maintenance/ CAS report images

Contact address: Classification Department ClassNK Information Center