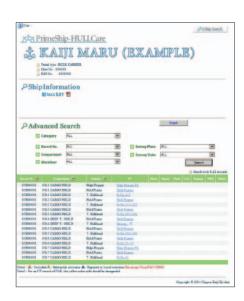

A wide variety of search options make searching PrimeShip-HULLCare's extensive database guick and easy.

### Multi-Format information display

The information contained in PrimeShip-HULLCare is designed to help users better understand a ship's actual condition. Information is available in a number of different formats including tables, photographs, and drawings. Images are shown as organized thumbnail images, and can be enlarged for better viewing.