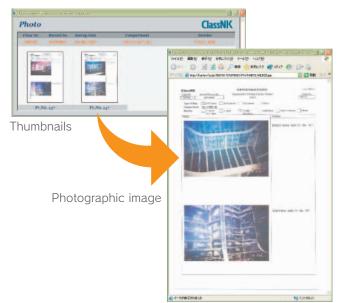

### Multi-Format information display

The information contained in PrimeShip-HULLCare is designed to help users better understand a ship's actual condition. Information is available in a number of different formats including tables, photographs, and drawings. Images are shown as organized thumbnail images, and can be enlarged for better viewing.