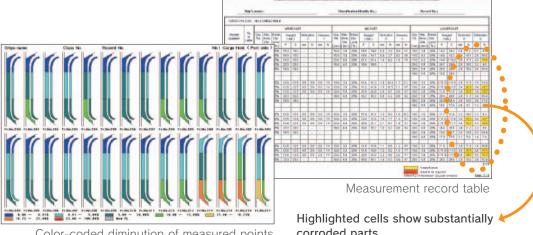

### Multi-Format information display

The information contained in PrimeShip-HULLCare is designed to help users better understand a ship's actual condition. Information is available in a number of different formats including tables, photographs, and drawings. Images are shown as organized thumbnail images, and can be enlarged for better viewing.

Color-coded diminution of measured points

corroded parts.

Repair plan/paint maintenance/ CAS report images

Contact address: Classification Department ClassNK Information Center